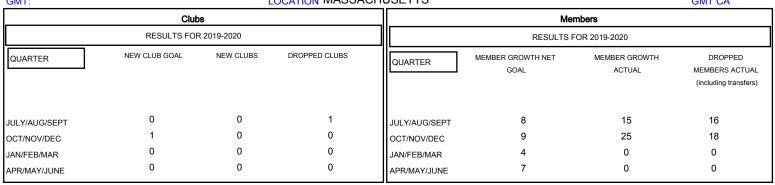

## MONTHLY MEMBERSHIP PROGRESS REPORT

District 33 N

GMT: LOCATION MASSACHUSETTS GMT CA

| DROPPED CLUBS: 1  DROPPED MEMBERS |    | 17 CLUBS OF 41 ADDED 1 OR MORE NEW MEMBERS | GENDER DISTRI<br>MALE<br>FEMALE | BUTION<br>767 (62.41%)<br>462 (37.59%) |     |
|-----------------------------------|----|--------------------------------------------|---------------------------------|----------------------------------------|-----|
| DECEASED                          | 10 | CLICK HERE FOR CUMULATIVE MEMBERSHIP DATA  | TOTAL FAMILY UNIT MEMBERS       |                                        | 158 |
| CLUB CANCELLED                    | 0  |                                            | FAMILY MEMBERS PAYING HALF DUES |                                        | 80  |
| OTHER                             | 24 |                                            |                                 |                                        | 00  |
| TOTAL                             | 34 |                                            |                                 |                                        |     |