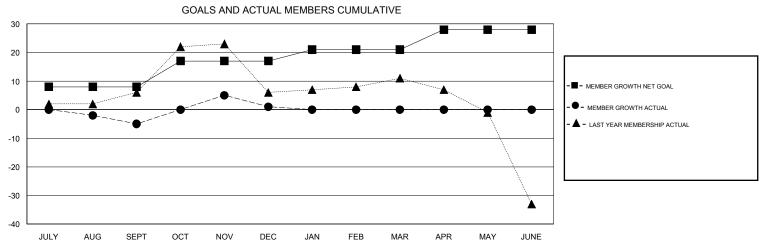

## MONTHLY MEMBERSHIP PROGRESS REPORT

District 33 N

GMT: LOCATION MASSACHUSETTS GMT CA







| DROPPED CLUBS: 1  DROPPED MEMBERS |    | 17 CLUBS OF 41 ADDED 1 OR MORE NEW MEMBERS | GENDER DISTRI<br>MALE<br>FEMALE | BUTION<br>767 (62.41%)<br>462 (37.59%) |     |
|-----------------------------------|----|--------------------------------------------|---------------------------------|----------------------------------------|-----|
| DECEASED                          | 10 | CLICK HERE FOR CUMULATIVE MEMBERSHIP DATA  | TOTAL FAMILY UNIT MEMBERS       |                                        | 158 |
| CLUB CANCELLED                    | 0  |                                            | FAMILY MEMBERS PAYING HALF DUES |                                        | 80  |
| OTHER                             | 24 |                                            |                                 |